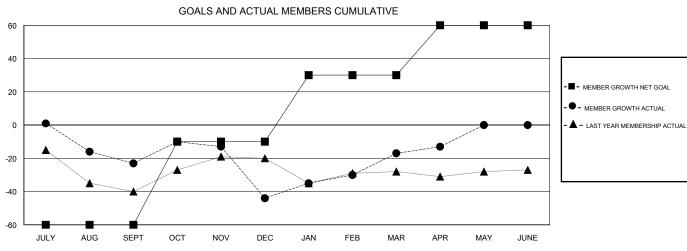

## MONTHLY MEMBERSHIP PROGRESS REPORT

District 41

Results as of: 04/30/2019

| Clubs                 |               |           |               | Members               |                           |                         |                                              |
|-----------------------|---------------|-----------|---------------|-----------------------|---------------------------|-------------------------|----------------------------------------------|
| RESULTS FOR 2018-2019 |               |           |               | RESULTS FOR 2018-2019 |                           |                         |                                              |
| QUARTER               | NEW CLUB GOAL | NEW CLUBS | DROPPED CLUBS | QUARTER               | MEMBER GROWTH NET<br>GOAL | MEMBER GROWTH<br>ACTUAL | DROPPED MEMBERS ACTUAL (including transfers) |
| JULY/AUG/SEPT         | 0             | 0         | 0             | JULY/AUG/SEPT         | -60                       | 24                      | 42                                           |
| OCT/NOV/DEC           | 1             | 0         | 0             | OCT/NOV/DEC           | 50                        | 47                      | 62                                           |
| JAN/FEB/MAR           | 1             | 0         | 0             | JAN/FEB/MAR           | 40                        | 60                      | 27                                           |
| APR/MAY/JUNE          | 0             | 0         | 0             | APR/MAY/JUNE          | 30                        | 14                      | 10                                           |